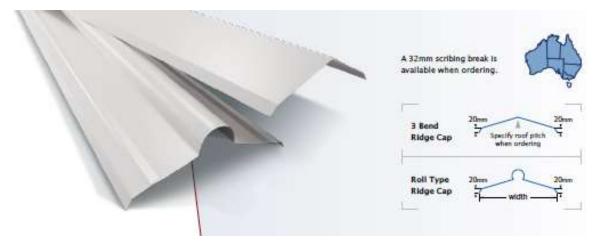

-------------------|-----------------------|------------------------------|
|                    |                       |                              |
|                    |                       | 9                            |
|                    |                       |                              |
|                    | Example of the Wide R | tange of Flashings Available |
| Box Gutters        | Corner Flashings      | SII Flashings                |
| Industrial Gutters | Apron Flashings       | Ridge Flashings              |
| Valley Gutters     | Footmoulds            | Chimney Flashings            |
| Trough Gutters     | Pole Plate Flashings  | Parapet Flashings            |
|                    |                       |                              |

# **Ridge Capping**









## **Barge Capping**

| Examples only, check<br>availability in your state. |
|-----------------------------------------------------|
| SQUARE BARGE ROLL BARGE                             |
| Dek Barge Cap Barge Roll Co                         |

Flue Caps



#### Ventilators





#### Number of Domestic Ventilators Required

| House Size               | Number of Units |  |
|--------------------------|-----------------|--|
| 90 - 110 m <sup>2</sup>  | 1               |  |
| 160 - 180 m <sup>2</sup> | 2               |  |
| 220 - 270 m <sup>2</sup> | 3               |  |



## Sumps



### Insulation