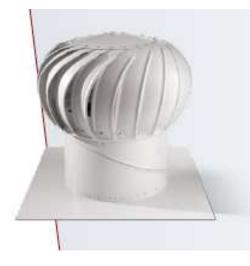

#### Ventilators

#### Number of Domestic Ventilators Required

| House Size               | Number of Units |  |
|--------------------------|-----------------|--|
| 90 - 110 m <sup>2</sup>  | 1               |  |
| 160 - 180 m <sup>2</sup> | 2               |  |
| 220 - 270 m <sup>2</sup> | 3               |  |