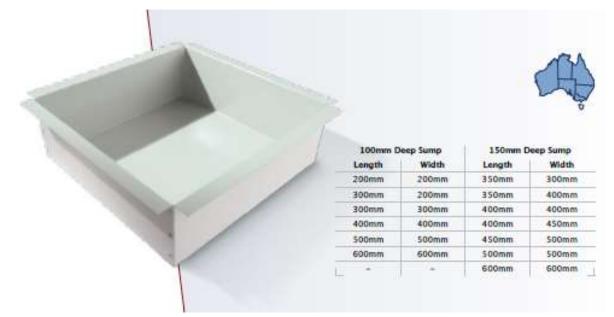

Flashings            |
| Trough Gutters     | Pole Plate Flashings  | Parapet Flashings            |
|                    |                       |                              |

# **Ridge Capping**









## **Barge Capping**

| Examples only, check<br>availability in your state. |
|-----------------------------------------------------|
| SQUARE BARGE ROLL BARGE                             |
| Dek Barge Cap Barge Roll Co                         |

Flue Caps



#### Ventilators





#### Number of Domestic Ventilators Required

| House Size               | Number of Units |  |
|--------------------------|-----------------|--|
| 90 - 110 m <sup>2</sup>  | 1               |  |
| 160 - 180 m <sup>2</sup> | 2               |  |
| 220 - 270 m <sup>2</sup> | 3               |  |



## Sumps



### Insulation