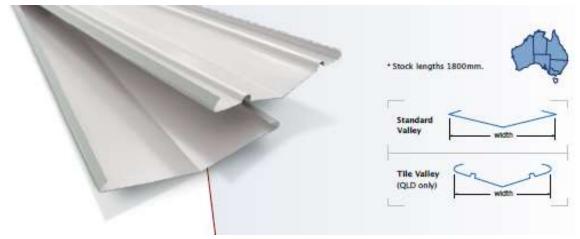

#### Flashings

|                    |                       | ATA                          |
|--------------------|-----------------------|------------------------------|
|                    |                       |                              |
|                    |                       | 9                            |
|                    |                       |                              |
|                    | Example of the Wide R | tange of Flashings Available |
| Box Gutters        | Corner Flashings      | SII Flashings                |
| Industrial Gutters | Apron Flashings       | Ridge Flashings              |
| Valley Gutters     | Footmoulds            | Chimney Flashings            |
| Trough Gutters     | Pole Plate Flashings  | Parapet Flashings            |
|                    |                       |                              |