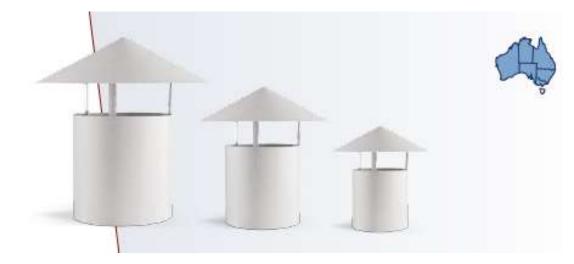

|                              |
|                    | Example of the Wide R | tange of Flashings Available |
| Box Gutters        | Corner Flashings      | SII Flashings                |
| Industrial Gutters | Apron Flashings       | Ridge Flashings              |
| Valley Gutters     | Footmoulds            | Chimney Flashings            |
| Trough Gutters     | Pole Plate Flashings  | Parapet Flashings            |
|                    |                       |                              |

# **Ridge Capping**









## **Barge Capping**

| Examples only, check<br>availability in your state. |
|-----------------------------------------------------|
| SQUARE BARGE ROLL BARGE                             |
| Dek Barge Cap Barge Roll Co                         |

Flue Caps



#### Ventilators





#### Number of Domestic Ventilators Required

| House Size               | Number of Units |  |
|--------------------------|-----------------|--|
| 90 - 110 m <sup>2</sup>  | 1               |  |
| 160 - 180 m <sup>2</sup> | 2               |  |
| 220 - 270 m <sup>2</sup> | 3               |  |



## Sumps



### Insulation