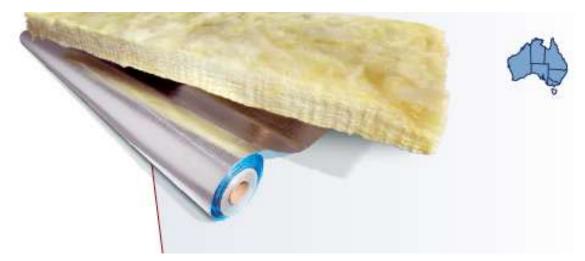

|
| Trough Gutters     | Pole Plate Flashings  | Parapet Flashings            |
|                    |                       |                              |

# **Ridge Capping**









## **Barge Capping**

| Examples only, check<br>availability in your state. |
|-----------------------------------------------------|
| SQUARE BARGE ROLL BARGE                             |
| Dek Barge Cap Barge Roll Co                         |

Flue Caps



#### Ventilators





#### Number of Domestic Ventilators Required

| House Size               | Number of Units |  |
|--------------------------|-----------------|--|
| 90 - 110 m <sup>2</sup>  | 1               |  |
| 160 - 180 m <sup>2</sup> | 2               |  |
| 220 - 270 m <sup>2</sup> | 3               |  |



## Sumps



### Insulation