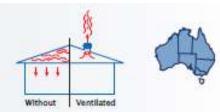

#### Ventilators

#### Number of Domestic Ventilators Required

| House Size               | Number of Units |  |
|--------------------------|-----------------|--|
| 90 - 110 m <sup>2</sup>  | 1               |  |
| 160 - 180 m <sup>2</sup> | 2               |  |
| 220 - 270 m <sup>2</sup> | 3               |  |